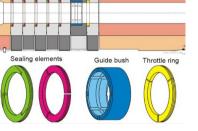

#### **BURCKHARDT COMPRESSION SOLUTION**

- Finite element analysis (FEA) of high pressure cartridge
- Indicating improvements for high performance material to be used
- Know-how and experience provided from the market leader in LDPE compressor design
- Upgrade high pressure cartridge to Burckhardt Compression HyproPack™ design

#### **CUSTOMER BENEFITS**

- Shorten the downtime during service interval due to the use of Burckhardt Compression HyproPack™ design
- Simplify installation and ensure higher service quality
- Extend MTBO to highly challenging EVA application
- Warranty on the solution