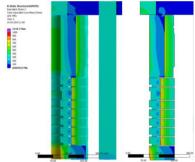

#### **BURCKHARDT COMPRESSION SOLUTION**

- Finite element analysis (FEA) of high pressure cartridge
- Indicating improvements for high performance material to be used
- Know-how and experience provided from the market leader in LDPE compressor design
- Upgrade high pressure cartridge to Burckhardt Compression HyproPack™ design